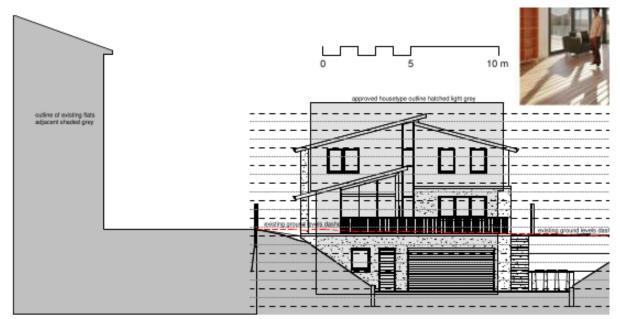

# PLANNING DEVELOPMENT MANAGEMENT COMMITTEE



Erection of a 2 storey dwelling house with integral double garage; terrace; external steps; partial excavation and relevelling including construction of retaining walls/fencing and associated landscaping

Land opposite 39 Bloomfield Road, Aberdeen

Detailed Planning Permission 200484/DPP

#### **Location Plan**



Ordnance Survey, (c) Crown Copyright 2020. All rights reserved. Licence number 100022432

## **Aerial Image**



## **Existing Site Plan**



#### **Proposed Site Plan**



## **Proposed Elevations**



## **Proposed Floorplans**



### **Proposed Sections**



- - -



## **Proposed visual**





APPROVED

PROPOSED