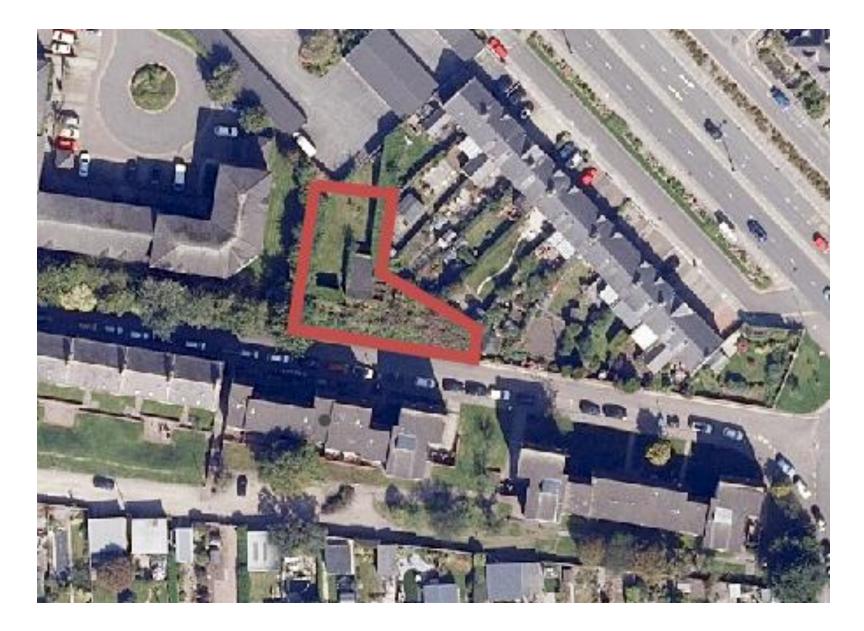

# PLANNING DEVELOPMENT MANAGEMENT COMMITTEE



Erection of a 2 storey dwelling house with integral double garage; terrace; external steps; partial excavation and relevelling including construction of retaining walls/fencing and associated landscaping

Land opposite 39 Bloomfield Road, Aberdeen

Detailed Planning Permission 200484/DPP

#### **Location Plan**



Ordnance Survey, (c) Crown Copyright 2020. All rights reserved. Licence number 100022432

## **Aerial Image**



## **Existing Site Plan**



#### **Proposed Site Plan**



## **Proposed Elevations**



## **Proposed Floorplans**



### **Proposed Sections**



- - -



## **Proposed visual**





APPROVED

PROPOSED