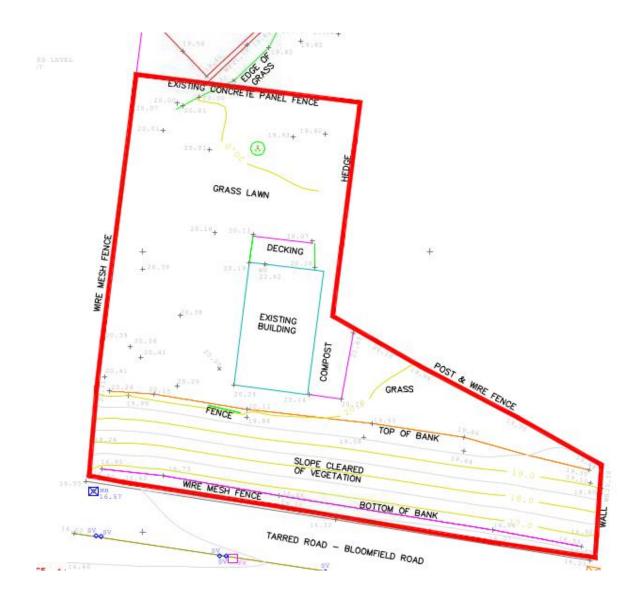

# PLANNING DEVELOPMENT MANAGEMENT COMMITTEE



Erection of a 2 storey dwelling house with integral double garage; terrace; external steps; partial excavation and relevelling including construction of retaining walls/fencing and associated landscaping

Land opposite 39 Bloomfield Road, Aberdeen

Detailed Planning Permission 200484/DPP

#### **Location Plan**



Ordnance Survey, (c) Crown Copyright 2020. All rights reserved. Licence number 100022432

## **Aerial Image**



## **Existing Site Plan**



#### **Proposed Site Plan**



## **Proposed Elevations**



## **Proposed Floorplans**



### **Proposed Sections**



- - -



## **Proposed visual**





APPROVED

PROPOSED