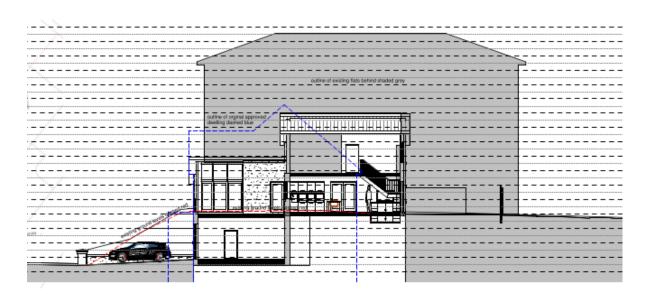

# PLANNING DEVELOPMENT MANAGEMENT COMMITTEE



Erection of a 2 storey dwelling house with integral double garage; terrace; external steps; partial excavation and relevelling including construction of retaining walls/fencing and associated landscaping

Land opposite 39 Bloomfield Road, Aberdeen

Detailed Planning Permission 200484/DPP

#### **Location Plan**



Ordnance Survey, (c) Crown Copyright 2020. All rights reserved. Licence number 100022432

## **Aerial Image**



## **Existing Site Plan**



#### **Proposed Site Plan**



## **Proposed Elevations**



## **Proposed Floorplans**



### **Proposed Sections**



- - -



## **Proposed visual**





APPROVED

PROPOSED