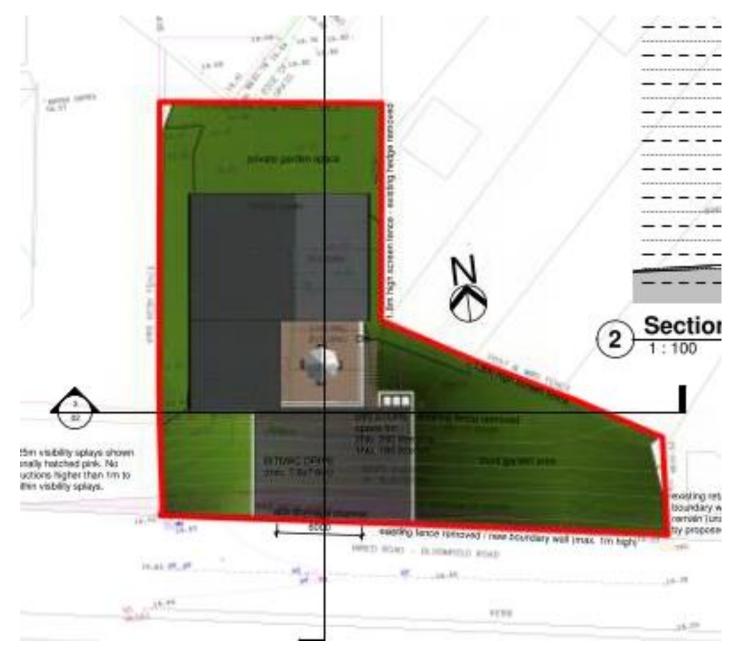

# PLANNING DEVELOPMENT MANAGEMENT COMMITTEE



Erection of a 2 storey dwelling house with integral double garage; terrace; external steps; partial excavation and relevelling including construction of retaining walls/fencing and associated landscaping

Land opposite 39 Bloomfield Road, Aberdeen

Detailed Planning Permission 200484/DPP

#### **Location Plan**



Ordnance Survey, (c) Crown Copyright 2020. All rights reserved. Licence number 100022432

## **Aerial Image**



## **Existing Site Plan**



#### **Proposed Site Plan**



## **Proposed Elevations**



## **Proposed Floorplans**



### **Proposed Sections**



- - -



## **Proposed visual**





APPROVED

PROPOSED