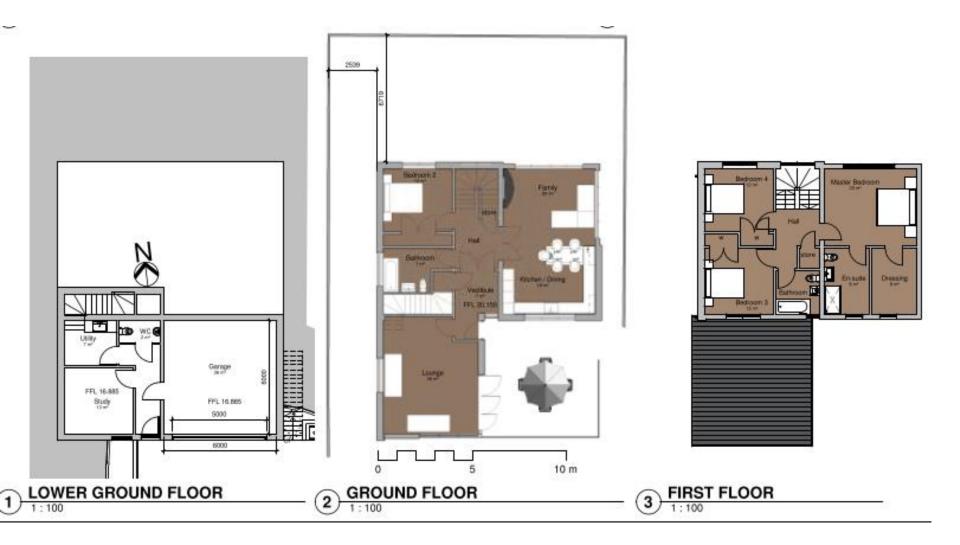

# PLANNING DEVELOPMENT MANAGEMENT COMMITTEE



Erection of a 2 storey dwelling house with integral double garage; terrace; external steps; partial excavation and relevelling including construction of retaining walls/fencing and associated landscaping

Land opposite 39 Bloomfield Road, Aberdeen

Detailed Planning Permission 200484/DPP

#### **Location Plan**



Ordnance Survey, (c) Crown Copyright 2020. All rights reserved. Licence number 100022432

## **Aerial Image**



## **Existing Site Plan**



#### **Proposed Site Plan**



## **Proposed Elevations**



## **Proposed Floorplans**



### **Proposed Sections**



- - -



## **Proposed visual**





APPROVED

PROPOSED