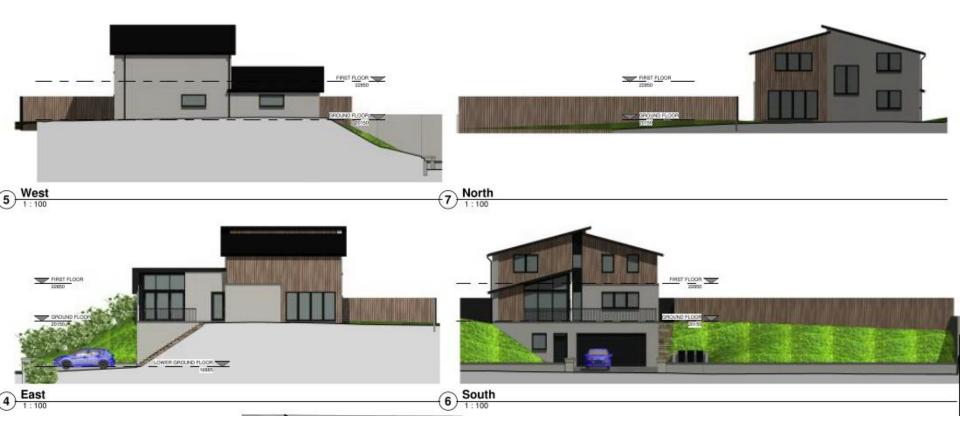

# PLANNING DEVELOPMENT MANAGEMENT COMMITTEE



Erection of a 2 storey dwelling house with integral double garage; terrace; external steps; partial excavation and relevelling including construction of retaining walls/fencing and associated landscaping

Land opposite 39 Bloomfield Road, Aberdeen

Detailed Planning Permission 200484/DPP

#### **Location Plan**



Ordnance Survey, (c) Crown Copyright 2020. All rights reserved. Licence number 100022432

## **Aerial Image**



## **Existing Site Plan**



#### **Proposed Site Plan**



## **Proposed Elevations**



## **Proposed Floorplans**



### **Proposed Sections**



- - -



## **Proposed visual**





APPROVED

PROPOSED